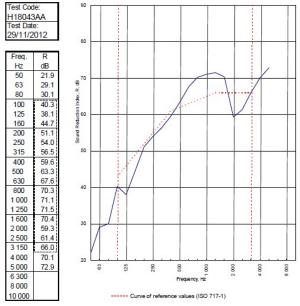

120/120 Minutes (Integrity/Insulation). BTC 17442F - BRE Report P102396-1011A Refer to Speedline Specification Clause

200 mm. (At Base Track, Excluding Finishes)

Severe - Annexes A-F

62  $R_w dB$ , -8CtrDate Tested or Assessed Against - 29/11/2012