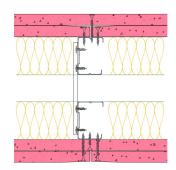

## TWC50-B-62(2x50)(200) - SPEEDLINE System Data Sheet - Version V1 (24-10-23)

Twin SPEEDLINE 50mm 'C' Stud Partition @600mm Ctrs, with 2x BG Gyproc 15mm FireLine each side, 50+50mm APR